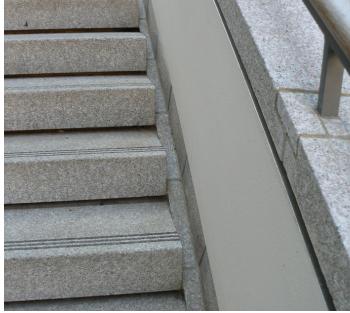

Steps with factory cut anti-slip grooves and nosing's to the top front edges were supplied and we also supplied large threshold slabs, skirting and cladding.

This was a very nice project with clean sharp lines and interesting features.