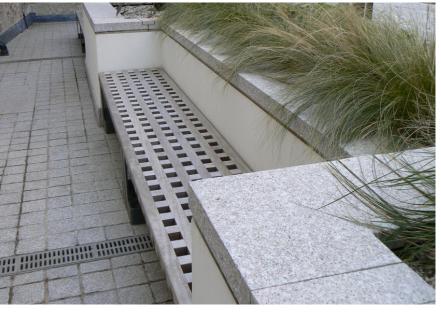

## Cambridge, St John's College

Case Study

Contractor: Elmswell Contractors Architect: Edward Hutchison Landscape Architects

**Materials supplied:** Pink Grey Granite Flint Gravel

This was an extremely complex and demanding design, featuring many bespoke items in Grey Pink Chinese granite. Large paving elements cut to more than one hundred different sizes, and special shaped coping forming planter details were a main feature.

Steps with factory cut anti-slip grooves and nosing's to the top front edges were supplied and we also supplied large threshold slabs, skirting and cladding.

This was a very nice project with clean sharp lines and interesting features.