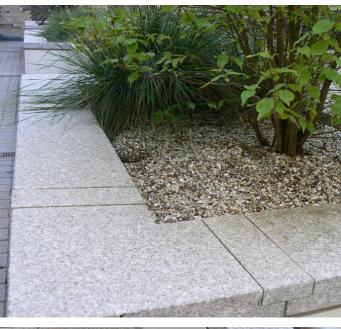

## Cambridge, St John's College

Case Study

Contractor: Elmswell Contractors Architect: Edward Hutchison Landscape Architects

**Materials supplied:** Pink Grey Granite Flint Gravel

This was an extremely complex and demanding design, featuring many bespoke items in Grey Pink Chinese granite. Large paving elements cut to more than one hundred different sizes, and special shaped coping forming planter details were a main feature.