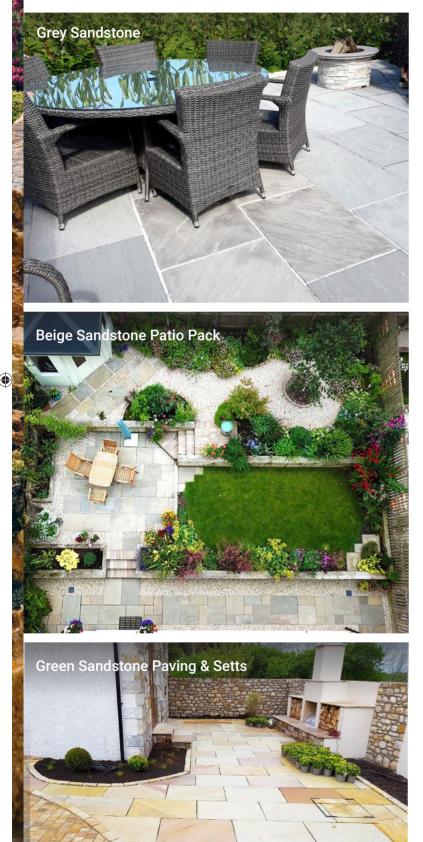

## **Riven Paving**

Natural stone paving flags with a 'riven' surface have been split using traditional techniques, creating a beautiful uneven texture that follows the material's natural layers. Due to the rough and unrefined texture of their surface, these highly slip-resistant products will give a homely, traditional feel to your outdoor space.

۲

Available in 100x100x40-70mm and 100x200x40-70mm