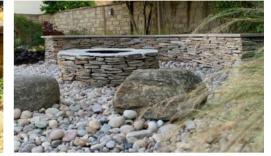

## Feature Stones

Natural Stone Panel Cladding

Gabion Fill Coping Pillar Caps

۲

Even the most simplest of garden designs can be transformed into a dramatic outdoor scheme with a strategically placed standing stone or pallisade arrangement. We've carefully selected a variety of unusual and durable feature stones that will inspire a sense of wonder and mystery based on their interesting shapes, textures and colour variations.

Boulders

Standing Stones

Golden Quartzite

Meadowgrass Marble

rass Slabby

Slabby Smokey Grey Sandstone Limestone

Private Garden Designer: Scenery Garden Design Products: Limerick Porcelain Paving, Golden Quartzite Rockery & Aggregate