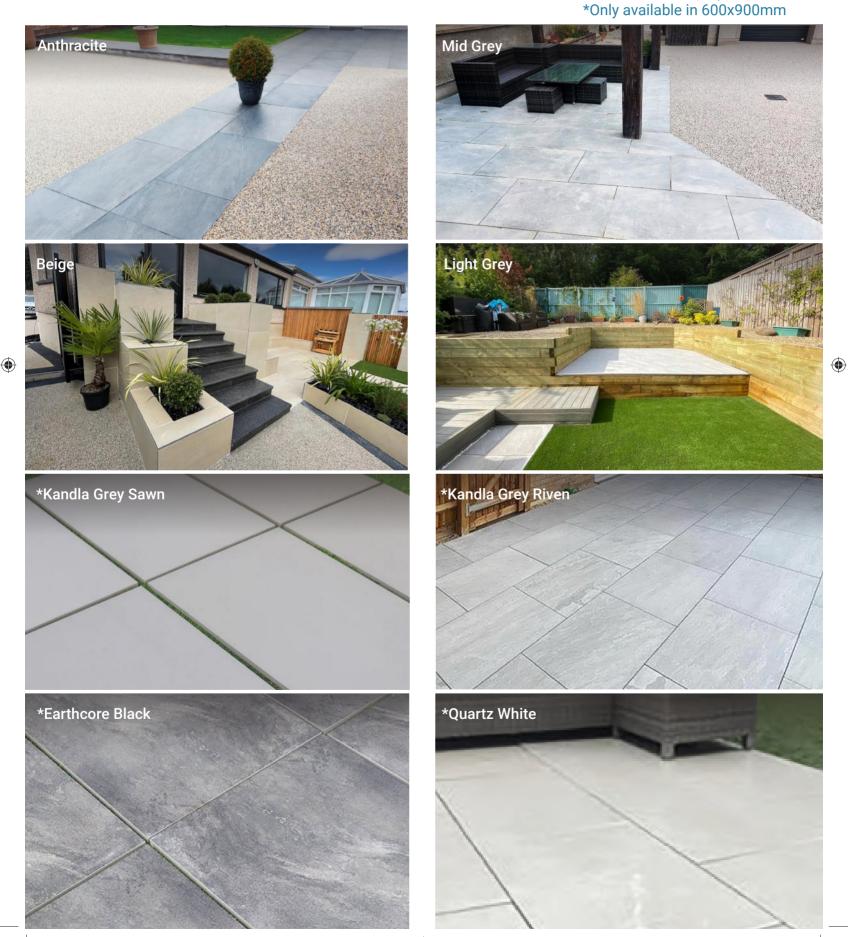

## **Porcelain Paving**

A remarkable alternative to natural stone paving, our high-quality porcelain paving tiles are exceptionally strong and require very little maintenance. Choose porcelain for long-lasting paving slabs and a paved space that won't require sealing and will still be frost, weather and acid-resistant. Available in 600x900x20mm and 21.06m<sup>2</sup> project packs