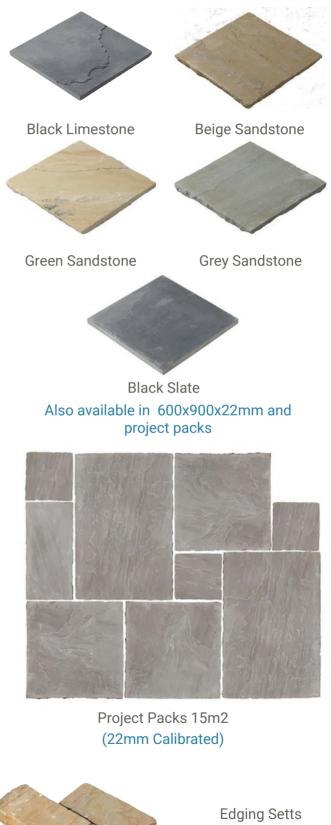

## **Riven Paving**

Natural stone paving flags with a 'riven' surface have been split using traditional techniques, creating a beautiful uneven texture that follows the material's natural layers. Due to the rough and unrefined texture of their surface, these highly slip-resistant products will give a homely, traditional feel to your outdoor space.

۲

Available in 100x100x40-70mm and 100x200x40-70mm