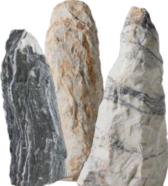

## Feature Stones

Natural Stone Panel Cladding

Gabion Fill Coping Pillar Caps

۲

Even the most simplest of garden designs can be transformed into a dramatic outdoor scheme with a strategically placed standing stone or pallisade arrangement. We've carefully selected a variety of unusual and durable feature stones that will inspire a sense of wonder and mystery based on their interesting shapes, textures and colour variations.

Boulders

Standing Stones

Golden Quartzite

Meadowgrass Marble

rass Slabby

Slabby Smokey Grey Sandstone Limestone

Private Garden Designer: Scenery Garden Design Products: Limerick Porcelain Paving, Golden Quartzite Rockery & Aggregate