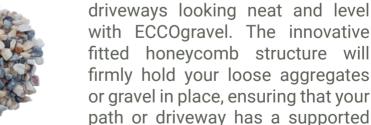

Green Angel Sizes: 300-200mm, 60-40mm

Scottish Beach Sizes: 200-100mm, 100-75mm, 75-50mm, 50-30mm, 40-25mm, 20-14mm, 14-8mm, 8-4mm

**ECCOGRAVEL** 

Keep your gravel footpaths and

and even surface - making it

more user-friendly for people and

Silver Grey Granite **Grey Limestone** Sizes: 20mm, 14mm Sizes: 20mm, 14mm Sizes: 20mm, 14mm

Golden Quartzite

**Buff Chippings** Sizes: 20mm

Polar White Sizes: 20mm

**Red Felsite** Sizes: 20mm

Meadowgrass Marble Sizes: 22-14mm

Flamingo

Plum Slate Sizes: 40mm, 20mm

Sizes: 20mm

vehicles.