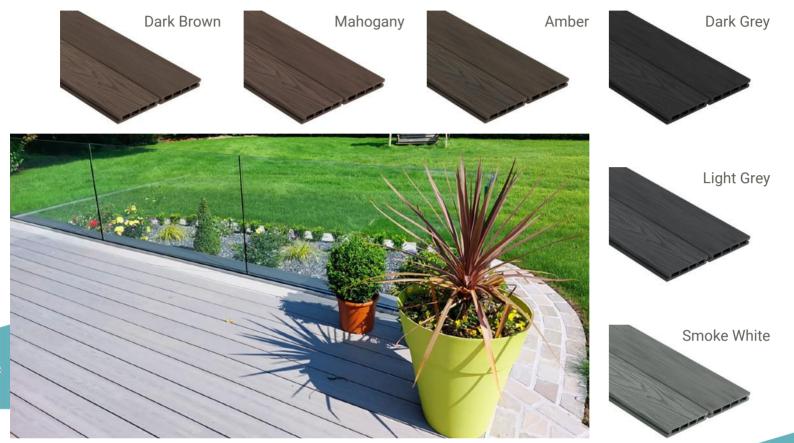

## **Composite Decking**

Oakio Iniwood Decking is an outstanding collection of WPC decking made with a durable composite that stands up to extreme weather conditions and everyday use. No need to be sealed, stained or painted Oakio Iniwood decking will resist fading usually caused by sunlight and air pollutants.