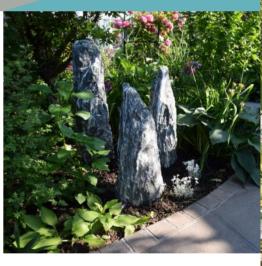

## ROCKERY & BOULDERS

Even the most simplest of garden designs can be transformed into a dramatic outdoor scheme with a strategically placed standing stone or rockery arrangement.

Inspiring beautiful landscapes Private Garden Contractor: APB Landscaping Ltd Pink Sandstone Paving, Flamingo Aggregate & Purple Wave Standing Stones

## Feature Stones

Natural Stone Panel Cladding

Gabion Fill Coping Pillar Caps

۲

Even the most simplest of garden designs can be transformed into a dramatic outdoor scheme with a strategically placed standing stone or pallisade arrangement. We've carefully selected a variety of unusual and durable feature stones that will inspire a sense of wonder and mystery based on their interesting shapes, textures and colour variations.