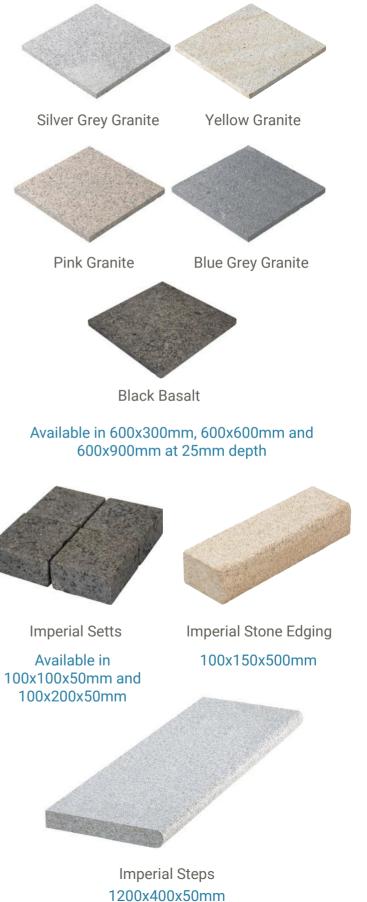

## **Sawn Paving**

Achieve a sleek, sophisticated paving space with our range of sawn paving. Our Imperial Range is an unrivalled selection of the highest quality Granites and Basalts. Renowned for being exceptionally strong and durable, these igneous rocks are ideal low-maintenance materials for driveways, garden patios and paths.

۲

Available in 100x100x40-70mm and 100x200x40-70mm