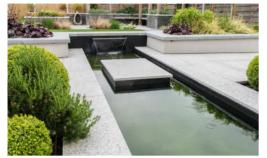

## ROCKERY & BOULDERS

Even the most simplest of garden designs can be transformed into a dramatic outdoor scheme with a strategically placed standing stone or rockery arrangement.

Inspiring beautiful landscapes Private Garden Contractor: APB Landscaping Ltd Pink Sandstone Paving, Flamingo Aggregate & Purple Wave Standing Stones

۲

CastlecaryBrochure\_2022\_A4.indd 1

Designer: McQueen Landscapes Ltd Products: Golden Quartzite Rockery Ð