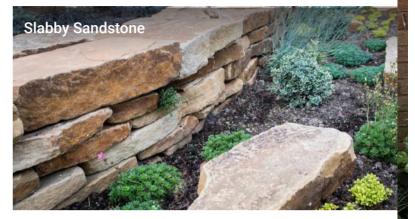

# **Natural Stone Walling**

Whether you're looking to split a steeply sloping garden into levelled areas, build an attractive retaining wall, shape a raised flowerbed or assemble a seating area, a natural stone wall will beautifully complement its surrounding landscape.