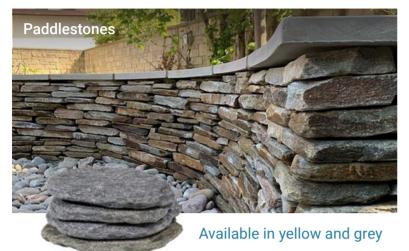

# **Natural Stone Walling**

Whether you're looking to split a steeply sloping garden into levelled areas, build an attractive retaining wall, shape a raised flowerbed or assemble a seating area, a natural stone wall will beautifully complement its surrounding landscape.

**Tumbled Walling Setts** 

Green

Rustic

۲