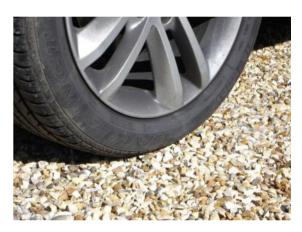

### AGGREGATES & GRAVELS

Bringing a natural texture to a design scheme, aggregates and gravels are tough and durable underfoot and work well in areas that need additional drainage.

## **Decorative Stones**

Aggregates and gravels have a multitude of functional uses and look fantastic when used in the right setting. In contrast to using linear paving blocks, using aggregates or gravel in your garden will soften the look of your outdoor space. Bringing a natural texture to a design scheme, aggregates and gravels are tough and durable underfoot and work well in areas that need additional drainage.