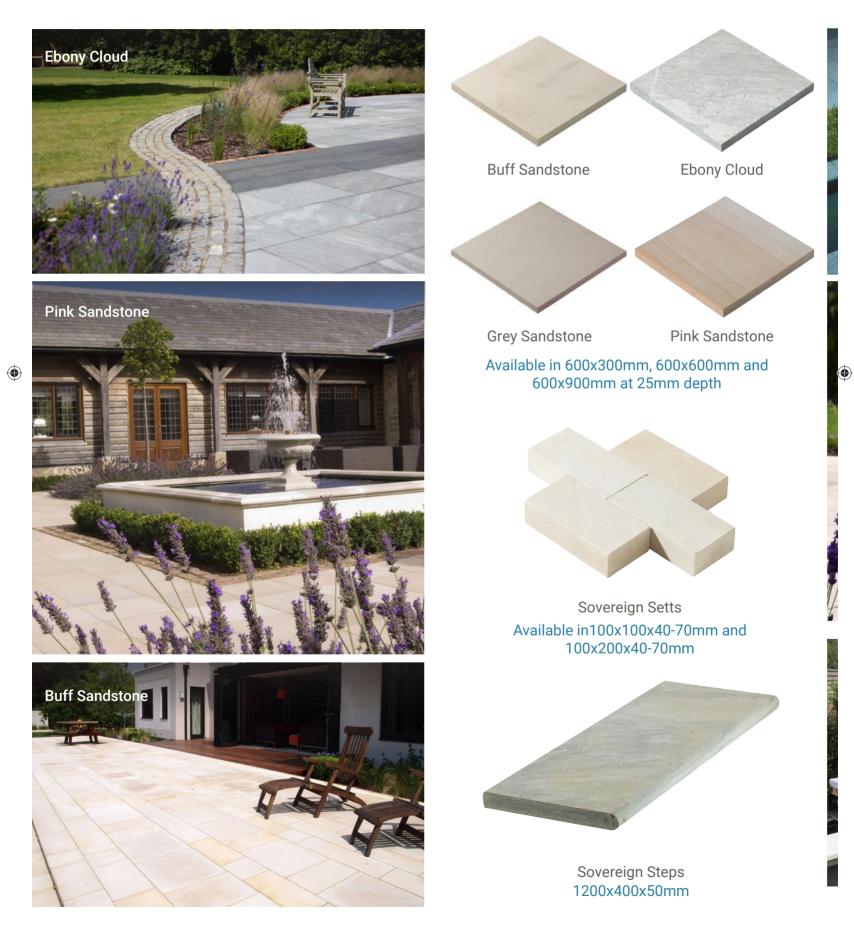

## Sawn Paving

Our range of sawn paving is ideal for using in modern and contemporary landscape designs, their clean lines and attractive colours perfectly complement a more minimal, streamlined look. Consisting of four sandstones and a schist, the Sovereign range with its elegant neutral shades and soft tones brings an outstanding quality to any outdoor space.