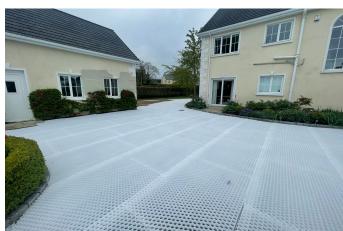

## **Materials supplied:**

ECCOgravel40 & Golden Flint 14mm

For this project over in Ireland the client wanted the natural look of gravel but without the issues that tend to come with it, ie pitting, puddling, gravel displacement, so she opted to use the mighty ECCOgravel stabilisation grid around the entire exterior of the house.