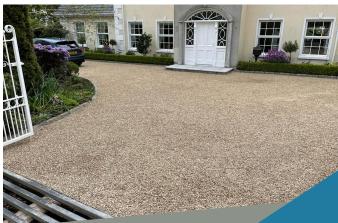

## **Materials supplied:**

ECCOgravel40 & Golden Flint 14mm

For this project over in Ireland the client wanted the natural look of gravel but without the issues that tend to come with it, ie pitting, puddling, gravel displacement, so she opted to use the mighty ECCOgravel stabilisation grid around the entire exterior of the house.

Golden Flint 10mm was used to fill, giving a warm and inviting look and for the front doorstep the customer has used our Silver Grey Granite Paving and matching Bullnosed Steps.

The products really do complement this stunning property.