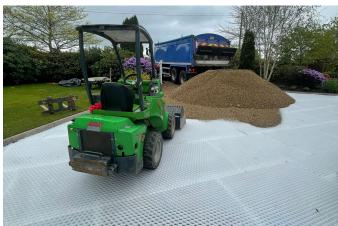

## **Materials supplied:**

ECCOgravel40 & Golden Flint 14mm

For this project over in Ireland the client wanted the natural look of gravel but without the issues that tend to come with it, ie pitting, puddling, gravel displacement, so she opted to use the mighty ECCOgravel stabilisation grid around the entire exterior of the house.