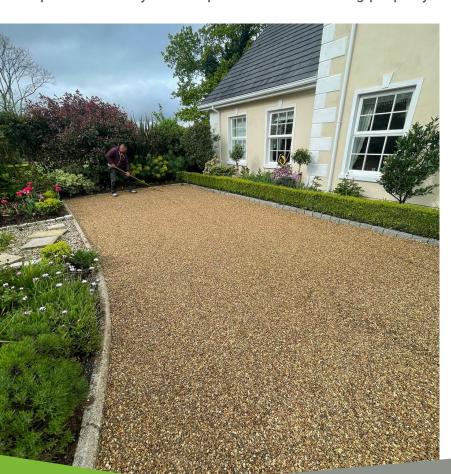

## **Materials supplied:**

ECCOgravel40 & Golden Flint 14mm

For this project over in Ireland the client wanted the natural look of gravel but without the issues that tend to come with it, ie pitting, puddling, gravel displacement, so she opted to use the mighty ECCOgravel stabilisation grid around the entire exterior of the house.

Golden Flint 10mm was used to fill, giving a warm and inviting look and for the front doorstep the customer has used our Silver Grey Granite Paving and matching Bullnosed Steps.

The products really do complement this stunning property.