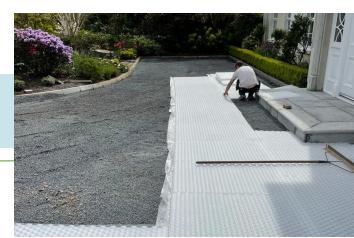

## **Materials supplied:**

ECCOgravel40 & Golden Flint 14mm

For this project over in Ireland the client wanted the natural look of gravel but without the issues that tend to come with it, ie pitting, puddling, gravel displacement, so she opted to use the mighty ECCOgravel stabilisation grid around the entire exterior of the house.