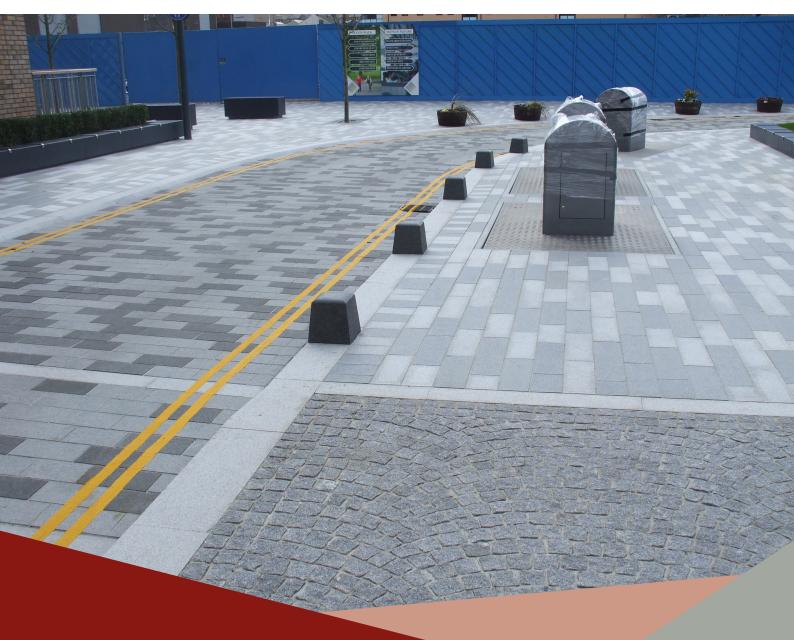

## Springside, Edinburgh Case Study

The main landscape spaces are made up of almost 5000m2 in a 3-colour mix of Chinese fine picked and flame textured basalt and granite setts; black, midblue grey and silver grey. The contrasting colours work very well and set the tone for a very attractive and relaxing landscape around the buildings.

There are also approximately 2500 linear metres of silver grey kerbs and channels in a variety of styles and sizes as well as upwards of 3000m2 of cubes with a split surface finish supplied from Portugal.

Within the different shapes, there are well over 1000 pieces of the coping in highly polished black basalt, with around 100 pieces in honed silver grey granite.

Special step units in flame textured mid-grey granite include black basalt visibility inserts fitted at the factory. Special ribbed and tactile sections again in black were produced to a very high-quality finish and are in position at road edges and around the step areas.