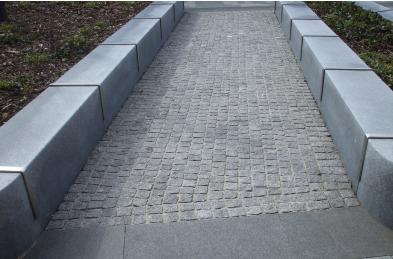

## Springside, Edinburgh Case Study

The main landscape spaces are made up of almost 5000m2 in a 3-colour mix of Chinese fine picked and flame textured basalt and granite setts; black, midblue grey and silver grey. The contrasting colours work very well and set the tone for a very attractive and relaxing landscape around the buildings.

There are also approximately 2500 linear metres of silver grey kerbs and channels in a variety of styles and sizes as well as upwards of 3000m2 of cubes with a split surface finish supplied from Portugal.