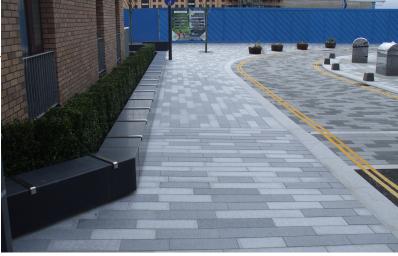

## Springside, Edinburgh Case Study

The main landscape spaces are made up of almost 5000m2 in a 3-colour mix of Chinese fine picked and flame textured basalt and granite setts; black, midblue grey and silver grey. The contrasting colours work very well and set the tone for a very attractive and relaxing landscape around the buildings.

There are also approximately 2500 linear metres of silver grey kerbs and channels in a variety of styles and sizes as well as upwards of 3000m2 of cubes with a split surface finish supplied from Portugal.