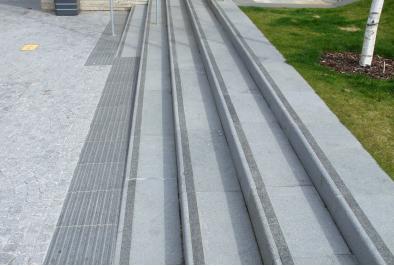

The most complicated sections are the copings with changes in levels and direction necessitating that more than 200 different shapes were produced. Strict factory quality control procedures were needed to produce the required detail correctly. Accuracy of the production was crucial and better than normal tolerances were achieved.

Within the different shapes, there are well over 1000 pieces of the coping in highly polished black basalt, with around 100 pieces in honed silver grey granite.

Special step units in flame textured mid-grey granite include black basalt visibility inserts fitted at the factory. Special ribbed and tactile sections again in black were produced to a very high-quality finish and are in position at road edges and around the step areas.