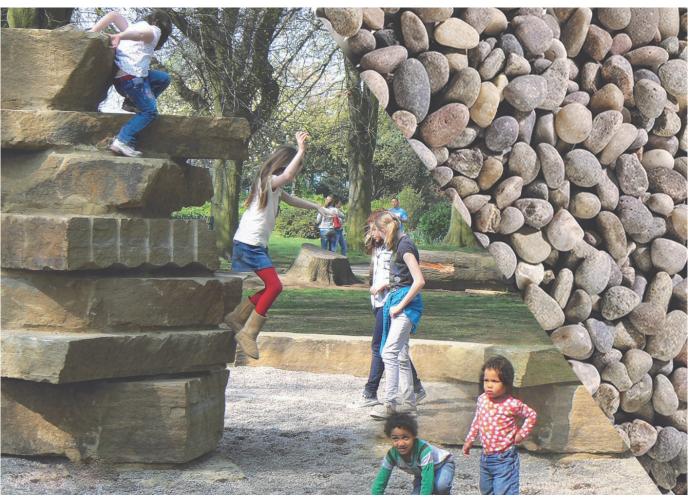

## **Gravelsafe**®

Impact Absorbing Safety Surface

Safe play with Gravelsafe The natural roundness of this product works almost like a liquid when faced with the impact of an object. The pebbles roll against each other thus creating exceptional impact absorbing properties in situations where children jump or fall from climbable play equipment.

British Standard Compliant Gravelsafe conforms to BS EN 1176 (testing in accordance with BS EN 1177) for intended use as an impact absorbing safety surface.

Natural and Long Lasting

Natural Stone is a pure resource from the earth, the Gravelsafe pebbles have been naturally water worn and will have an infinite life blending into the natural landscape.