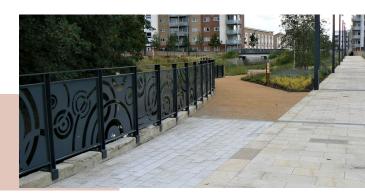

## Lewisham Open Space

Case Study

Contractor: Skanska UK

Architect: **BDP** 

Green, Yellow, Silver Grey Granite Paving CEDEC Gold Footpath Gravel

As one of the London Mayor's 100 special London schemes Open Space in Lewisham is one of the Borough's greatest assets.

The main granite paving areas are silver grey and yellow with contrasting green bands. The yellow paving has a wonderful variation in shade and tone. Some of the yellow paving units have sandblasted designs to further enhance the scheme.