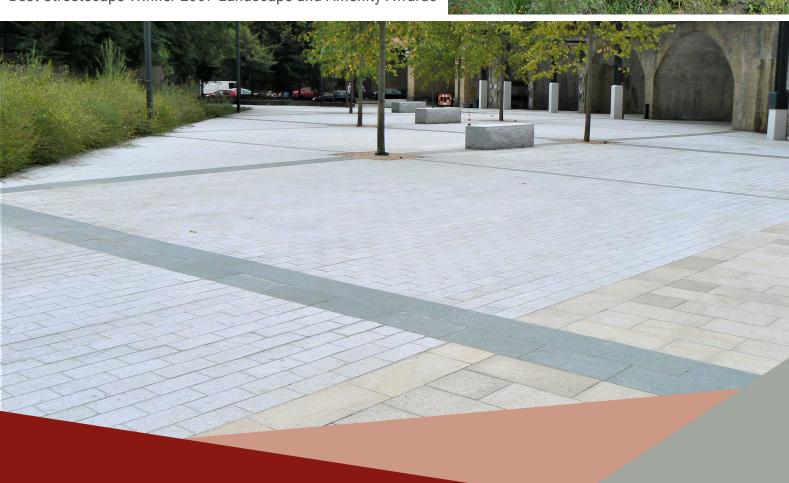

The main granite paving areas are silver grey and yellow with contrasting green bands. The yellow paving has a wonderful variation in shade and tone. Some of the yellow paving units have sandblasted designs to further enhance the scheme.

Cleverly placed silver grey granite benches complete the effect and ensure the range of open space is widely used and greatly appreciated by all Lewisham's residents.

Best Streetscape Winner 2007 Landscape and Amenity Awards