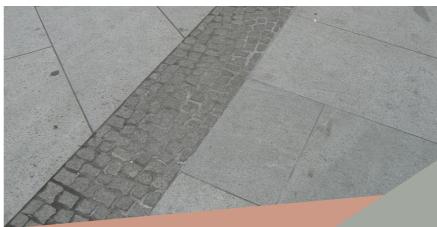

## Acton Square, London

Contractor: **Skanska UK** Architect: **East Architects** 

**Materials supplied:** Blue Grey Granite Paving, Black Basalt Setts, Bespoke Granite Benches

Acton Square has been completely rejuvenated by this well thought out scheme.

Large element size flamed blue grey granite paving covers most of this undulating area cleverly broken up by narrow bands of specially cut and individually shaped black basalt setts.

The central feature comprises of 2 multi section polished and flamed granite benches their angular shaped design adding a special finishing touch to the overall look of the finished project.