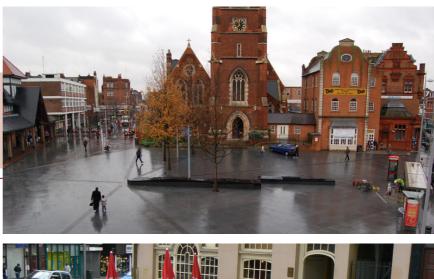

## Acton Square, London

Contractor: **Skanska UK** Architect: **East Architects** 

**Materials supplied:** Blue Grey Granite Paving, Black Basalt Setts, Bespoke Granite Benches

Acton Square has been completely rejuvenated by this well thought out scheme.

Large element size flamed blue grey granite paving covers most of this undulating area cleverly broken up by narrow bands of specially cut and individually shaped black basalt setts.

The central feature comprises of 2 multi section polished and flamed granite benches their angular shaped design adding a special finishing touch to the overall look of the finished project.