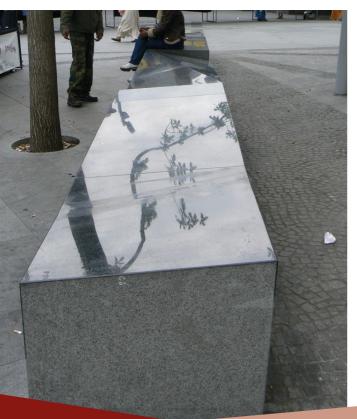

Large element size flamed blue grey granite paving covers most of this undulating area cleverly broken up by narrow bands of specially cut and individually shaped black basalt setts.

The central feature comprises of 2 multi section polished and flamed granite benches their angular shaped design adding a special finishing touch to the overall look of the finished project.