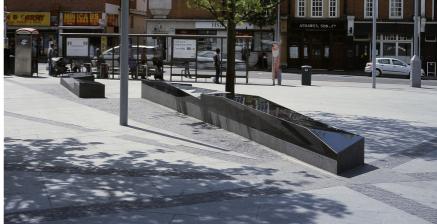

Large element size flamed blue grey granite paving covers most of this undulating area cleverly broken up by narrow bands of specially cut and individually shaped black basalt setts.

The central feature comprises of 2 multi section polished and flamed granite benches their angular shaped design adding a special finishing touch to the overall look of the finished project.