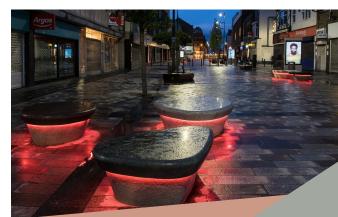

The intended variations in colour and shape are what makes the collection of 2m curved benches so interesting and distinctive. People can choose their favourite bench to rest on after a morning of running errands, children can sit on 'their special seat' when out shopping with parents and friends can arrange to 'meet at the green one' before heading off for afternoon tea. As each bench is unique in its own way, it subtly generates a personal connection to the space. Coloured lighting installed under the benches transforms the space as the evenings close in, making the street a fun and enjoyable route to walk down.