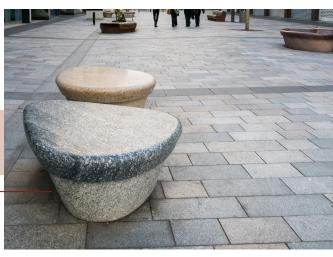

Sunderland City Council wanted to include seating into the scheme that would not only have a visual impact but also generate a sense of identity that the local community could connect and engage with. The resulting free-formed benches are now a key feature in the street, all made from different igneous and metamorphic rocks; mainly granites from China and some from Europe, including a Scottish Grampian Granite.

The intended variations in colour and shape are what makes the collection of 2m curved benches so interesting and distinctive. People can choose their favourite bench to rest on after a morning of running errands, children can sit on 'their special seat' when out shopping with parents and friends can arrange to 'meet at the green one' before heading off for afternoon tea. As each bench is unique in its own way, it subtly generates a personal connection to the space. Coloured lighting installed under the benches transforms the space as the evenings close in, making the street a fun and enjoyable route to walk down.