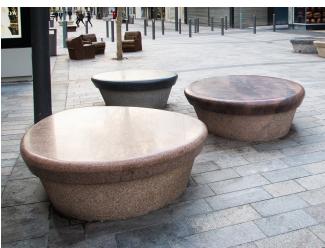

Sunderland City Council wanted to include seating into the scheme that would not only have a visual impact but also generate a sense of identity that the local community could connect and engage with. The resulting free-formed benches are now a key feature in the street, all made from different igneous and metamorphic rocks; mainly granites from China and some from Europe, including a Scottish Grampian Granite.

The intended variations in colour and shape are what makes the collection of 2m curved benches so interesting and distinctive. People can choose their favourite bench to rest on after a morning of running errands, children can sit on 'their special seat' when out shopping with parents and friends can arrange to 'meet at the green one' before heading off for afternoon tea. As each bench is unique in its own way, it subtly generates a personal connection to the space. Coloured lighting installed under the benches transforms the space as the evenings close in, making the street a fun and enjoyable route to walk down.