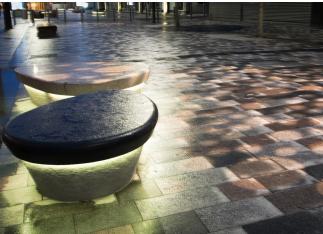

The intended variations in colour and shape are what makes the collection of 2m curved benches so interesting and distinctive. People can choose their favourite bench to rest on after a morning of running errands, children can sit on 'their special seat' when out shopping with parents and friends can arrange to 'meet at the green one' before heading off for afternoon tea. As each bench is unique in its own way, it subtly generates a personal connection to the space. Coloured lighting installed under the benches transforms the space as the evenings close in, making the street a fun and enjoyable route to walk down.