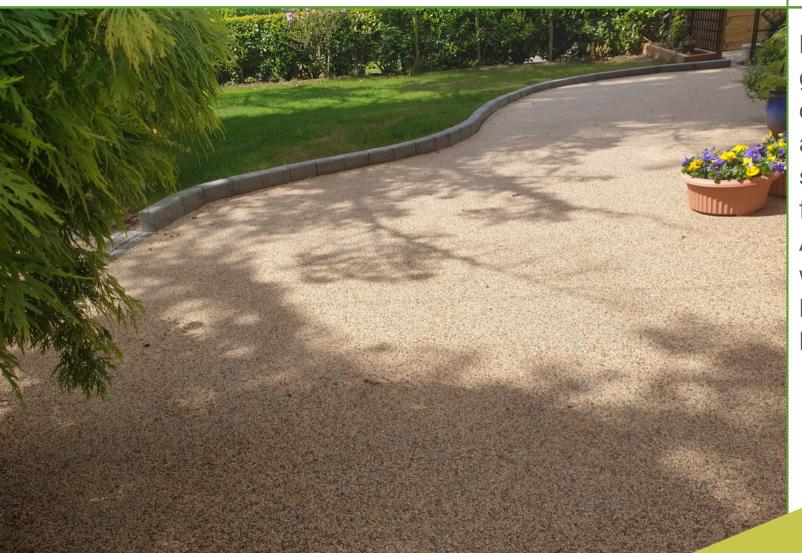

For the front garden, the customer desired a resin-bound surface and opted for Riviera Resin Aggregate edged with Imperial Black Basalt Edging Stones.

Around the side and to the rear of the property, Imperial Black Basalt Setts have been used as a buffer between the lawn and flower beds and between the resin-bound surface and the gravel path.

Irish Barley
Quartzite
Aggregate can
be seen
surrounding the
shed.

The gravel pathway has been laid on ECCOgravel30 stabilisation system filled with Golden Flint Gravel.

The pathway leads to a small area of Black Imperial Setts below stairs to a raised patio area, the stairs have been paved with our Imperial Black Basalt Bullnosed Steps and clad with the same material.