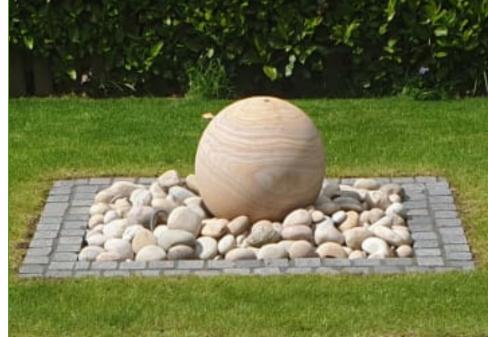

**RAINBOW SPHERE** 

EMPEROR PORCELAIN PAVING - LIMERICK

A fantastic collection of complementary and contrasting materials bring style and warmth to this property creating a welcoming and functional garden space.

For the patio area, the customer has chosen our EMPEROR
Limerick Porcelain paving which beautifully complements the house and creates a warm and welcoming space for relaxing or entertaining guests.

Finally, the water feature that can be seen in the centre of the lawn has been created using a drilled rainbow sphere surrounded by Scottish Beach Cobbles and edged, again with Black Basalt Imperial Setts.