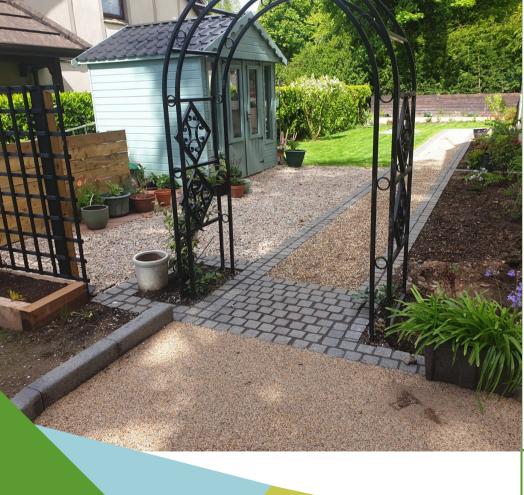

For the front garden, the customer desired a resin-bound surface and opted for Riviera Resin Aggregate edged with Imperial Black Basalt Edging Stones.

Around the side and to the rear of the property, Imperial Black Basalt Setts have been used as a buffer between the lawn and flower beds and between the resin-bound surface and the gravel path.

Irish Barley
Quartzite
Aggregate can
be seen
surrounding the
shed.

The gravel pathway has been laid on ECCOgravel30 stabilisation system filled with Golden Flint Gravel.

The pathway leads to a small area of Black Imperial Setts below stairs to a raised patio area, the stairs have been paved with our Imperial Black Basalt Bullnosed Steps and clad with the same material.

For the patio area, the customer has chosen our EMPEROR
Limerick Porcelain paving which beautifully complements the house and creates a warm and welcoming space for relaxing or entertaining guests.

Finally, the water feature that can be seen in the centre of the lawn has been created using a drilled rainbow sphere surrounded by Scottish Beach Cobbles and edged, again with Black Basalt Imperial Setts.