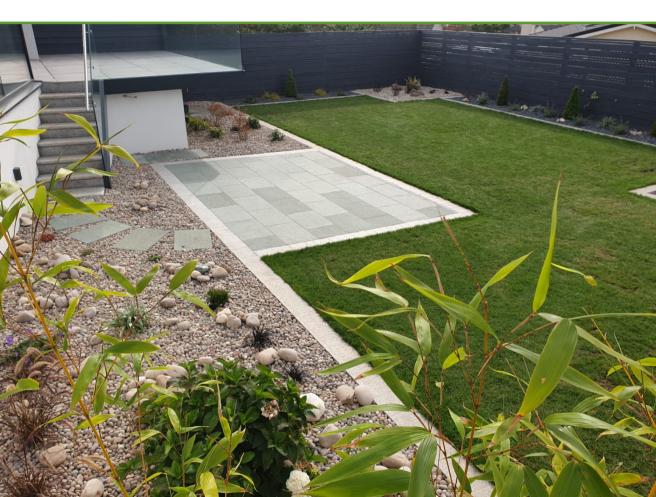

**RAINBOW SPHERE** 

EMPEROR PORCELAIN PAVING - LIMERICK

A fantastic collection of complementary and contrasting materials bring style and warmth to this property creating a welcoming and functional garden space.

For the front garden, the customer desired a resin-bound surface and opted for Riviera Resin Aggregate edged with Imperial Black Basalt Edging Stones.

Around the side and to the rear of the property, Imperial Black Basalt Setts have been used as a buffer between the lawn and flower beds and between the resin-bound surface and the gravel path.

Irish Barley
Quartzite
Aggregate can
be seen
surrounding the
shed.

The gravel pathway has been laid on ECCOgravel30 stabilisation system filled with Golden Flint Gravel.

The pathway leads to a small area of Black Imperial Setts below stairs to a raised patio area, the stairs have been paved with our Imperial Black Basalt Bullnosed Steps and clad with the same material.

For the patio area, the customer has chosen our EMPEROR
Limerick Porcelain paving which beautifully complements the house and creates a warm and welcoming space for relaxing or entertaining guests.

Finally, the water feature that can be seen in the centre of the lawn has been created using a drilled rainbow sphere surrounded by Scottish Beach Cobbles and edged, again with Black Basalt Imperial Setts.