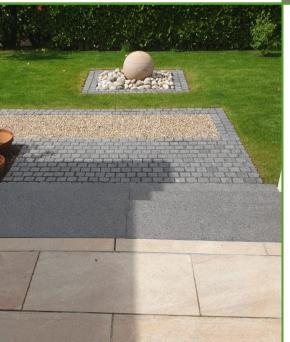

For the front garden, the customer desired a resin-bound surface and opted for Riviera Resin Aggregate edged with Imperial Black Basalt Edging Stones.

Around the side and to the rear of the property, Imperial Black Basalt Setts have been used as a buffer between the lawn and flower beds and between the resin-bound surface and the gravel path.

Irish Barley
Quartzite
Aggregate can
be seen
surrounding the
shed.

The gravel pathway has been laid on ECCOgravel30 stabilisation system filled with Golden Flint Gravel.

The pathway leads to a small area of Black Imperial Setts below stairs to a raised patio area, the stairs have been paved with our Imperial Black Basalt Bullnosed Steps and clad with the same material.

For the patio area, the customer has chosen our EMPEROR
Limerick Porcelain paving which beautifully complements the house and creates a warm and welcoming space for relaxing or entertaining guests.

Finally, the water feature that can be seen in the centre of the lawn has been created using a drilled rainbow sphere surrounded by Scottish Beach Cobbles and edged, again with Black Basalt Imperial Setts.