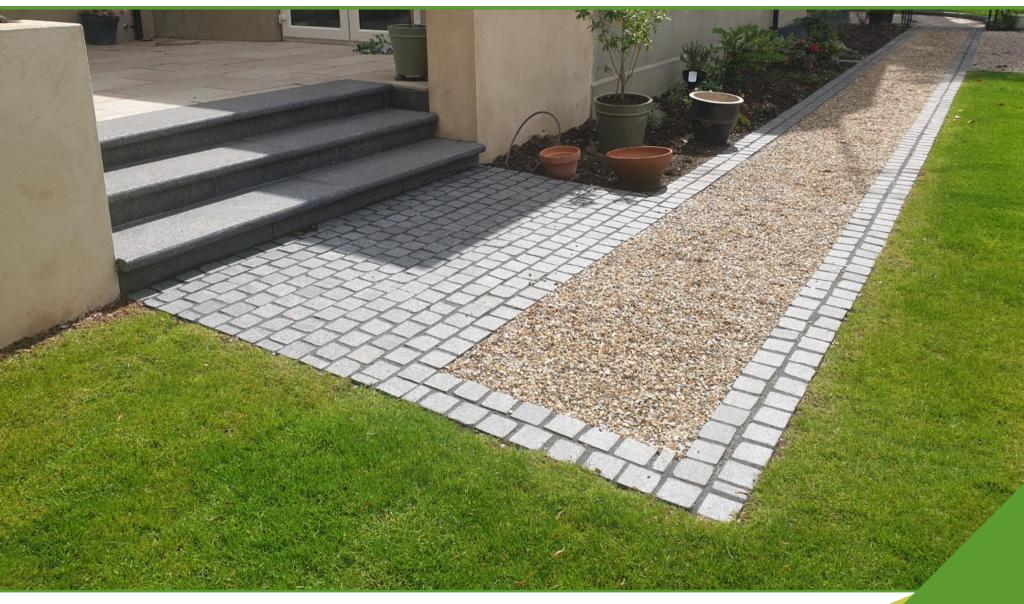

For the front garden, the customer desired a resin-bound surface and opted for Riviera Resin Aggregate edged with Imperial Black Basalt Edging Stones.

Around the side and to the rear of the property, Imperial Black Basalt Setts have been used as a buffer between the lawn and flower beds and between the resin-bound surface and the gravel path.

Irish Barley
Quartzite
Aggregate can
be seen
surrounding the
shed.

The gravel pathway has been laid on ECCOgravel30 stabilisation system filled with Golden Flint Gravel.

The pathway leads to a small area of Black Imperial Setts below stairs to a raised patio area, the stairs have been paved with our Imperial Black Basalt Bullnosed Steps and clad with the same material.