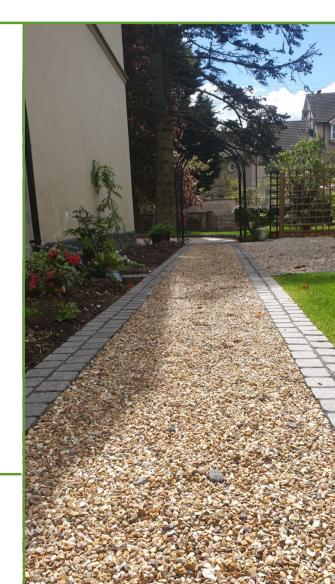

Irish Barley
Quartzite
Aggregate can
be seen
surrounding the
shed.

The gravel pathway has been laid on ECCOgravel30 stabilisation system filled with Golden Flint Gravel.

The pathway leads to a small area of Black Imperial Setts below stairs to a raised patio area, the stairs have been paved with our Imperial Black Basalt Bullnosed Steps and clad with the same material.