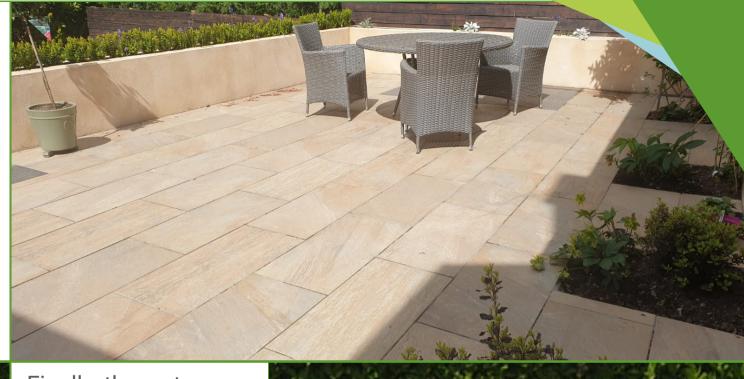

For the patio area, the customer has chosen our EMPEROR
Limerick Porcelain paving which beautifully complements the house and creates a warm and welcoming space for relaxing or entertaining guests.

Finally, the water feature that can be seen in the centre of the lawn has been created using a drilled rainbow sphere surrounded by Scottish Beach Cobbles and edged, again with Black Basalt Imperial Setts.